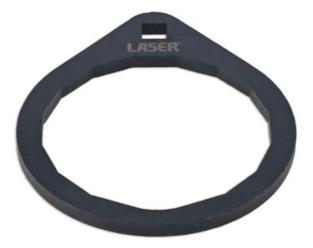

## Oil Filter Housing Wrench 86.5mm - for Volvo

The oil filter housing found on the vehicles listed, is recessed in the engine sump and requires a well-fitting tools for safe removal. The Laser 8715 has been designed to allow the removal and replacement of the oil filter housing for the Volvo vehicles listed without risk of causing damage to the brittle plastic housing.

## **Additional Information**

- Applications include: Volvo S60XC (2011 on), S60 (2011 on), V60 (2011 on), S80 (2007 on), S90 (2017 on), V90 (2017 on), V40 (2013 on), V40XC (2008 on), V60XC (2008 on), V70 (2008 on), XC60 (2008 on), XC70 (2008 on), XC90 (2016 on).
- Size: 86.5mm (across flats), with 16 flats.
- For use with 3/8"D socketry.
- Equivalent to OEM 999 7499.
- Manufactured from S275 steel with black finish. Made in Sheffield.